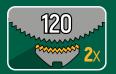

Designed with 120 positions providing a 3° swing arc so you can turn fasteners in tighter confines

Designed with two double stacked 60-tooth pawls for exceptional strength

Sleek head design enables where a ratchet will not fit

## **SATA 120XP™ Combination Ratcheting Wrenches X6 Design Series**

Introducing the SATA 120XP Combination Ratcheting Wrenches X6 Design Series, available in sizes 8, 10, 11, 13, 14, 17, 19 mm as a convenient 7-piece set. This new series boasts both, the functionalities of the award-winning SATA 1/2-inch drive 120XP professional ratchet and X6 design features. The new ratcheting wrenches come with the 120XP innovative head design with 120 positions and a 3 degree swing arc. Their sleek design and extralong beams provide better access in confined spaces. With two double-stacked 60-tooth pawls, the new combination ratcheting wrenches series delivers unparalleled torque control and reliability, even in the toughest environments. Thanks to their universal X6 design, the new ratcheting wrenches fit six different fastener types, including standard and rounded hex, Torx®, square, and spline drives.