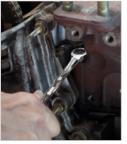

## **SATA 120XP™ Combination Ratcheting Wrenches X6 Design Series**

Introducing the SATA 120XP Combination Ratcheting Wrenches X6 Design Series, available in sizes 8, 10, 11, 13, 14, 17, 19 mm as a convenient 7-piece set. This new series boasts both, the functionalities of the award-winning SATA 1/2-inch drive 120XP professional ratchet and X6 design features. The new ratcheting wrenches come with the 120XP innovative head design with 120 positions and a 3 degree swing arc. Their sleek design and extralong beams provide better access in confined spaces. With two double-stacked 60-tooth pawls, the new combination ratcheting wrenches series delivers unparalleled torque control and reliability, even in the toughest environments. Thanks to their universal X6 design, the new ratcheting wrenches fit six different fastener types, including standard and rounded hex, Torx®, square, and spline drives.

SATA ratcheting wrenches are available in standard metric sizes in a convenient 7-piece set. Perfect for any technician's, electrician's. or mechanic's toolbox, the high-quality 120XP Ratcheting Wrenches X6 Design Series are ideal for diesel mechanics, heavy equipment, agricultural machinery, auto repair; or removing heavily rusted, stuck-on nuts and bolts.