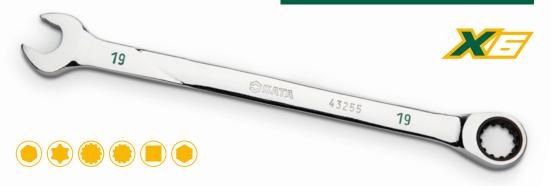

Designed with 120 positions providing a 3° swing arc so you can turn fasteners in tighter confines

Designed with two double stacked 60-tooth pawls for exceptional strength

Sleek head design enables where a ratchet will not fit

Universal socket style fits

Chrome vanadium allov steel (Cr-V) for exceptional strength and durability

Sturdy wrench rack construction lets you easily carry your tools right to the job

## **SATA 120XP™ Combination Ratcheting Wrenches X6 Design Series**

Introducing the SATA 120XP Combination Ratcheting Wrenches X6 Design Series, available in sizes 8, 10, 11, 13, 14, 17, 19 mm as a convenient 7-piece set. This new series boasts both, the functionalities of the award-winning SATA 1/2-inch drive 120XP professional ratchet and X6 design features. The new ratcheting wrenches come with the 120XP innovative head design with 120 positions and a 3 degree swing arc. Their sleek design and extralong beams provide better access in confined spaces. With two double-stacked 60-tooth pawls, the new combination ratcheting wrenches series delivers unparalleled torque control and reliability, even in the toughest environments. Thanks to their universal X6 design, the new ratcheting wrenches fit six different fastener types, including standard and rounded hex, Torx®, square, and spline drives.