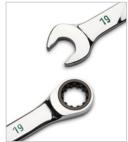

## **SATA 120XP™ Combination Ratcheting Wrenches X6 Design Series**

Introducing the SATA 120XP Combination Ratcheting Wrenches X6 Design Series, available in sizes 8, 10, 11, 13, 14, 17, 19 mm as a convenient 7-piece set. This new series boasts both, the functionalities of the award-winning SATA 1/2-inch drive 120XP professional ratchet and X6 design features. The new ratcheting wrenches come with the 120XP innovative head design with 120 positions and a 3 degree swing arc. Their sleek design and extralong beams provide better access in confined spaces. With two double-stacked 60-tooth pawls, the new combination ratcheting wrenches series delivers unparalleled torque control and reliability, even in the toughest environments. Thanks to their universal X6 design, the new ratcheting wrenches fit six different fastener types, including standard and rounded hex, Torx®, square, and spline drives.