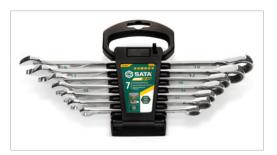

## **SATA 120XP™ Combination Ratcheting Wrenches X6 Design Series**

Introducing the SATA 120XP Combination Ratcheting Wrenches X6 Design Series, available in sizes 8, 10, 11, 13, 14, 17, 19 mm as a convenient 7-piece set. This new series boasts both, the functionalities of the award-winning SATA 1/2-inch drive 120XP professional ratchet and X6 design features. The new ratcheting wrenches come with the 120XP innovative head design with 120 positions and a 3 degree swing arc. Their sleek design and extralong beams provide better access in confined spaces. With two double-stacked 60-tooth pawls, the new combination ratcheting wrenches series delivers unparalleled torque control and reliability, even in the toughest environments. Thanks to their universal X6 design, the new ratcheting wrenches fit six different fastener types, including standard and rounded hex, Torx®, square, and spline drives.

SATA ratcheting wrenches are available in standard metric sizes in a convenient 7-piece set. Perfect for any technician's, electrician's. or mechanic's toolbox, the high-quality 120XP Ratcheting Wrenches X6 Design Series are ideal for diesel mechanics, heavy equipment, agricultural machinery, auto repair; or removing heavily rusted, stuck-on nuts and bolts.

## **Ratcheting Wrench Set**

| Article Code | Description                                                                                        |
|--------------|----------------------------------------------------------------------------------------------------|
| ST08051G     | 7 pc. Metric 120XP Combination Ratcheting Wrench X6 Design Series Set 8, 10, 11, 13, 14, 17, 19 mm |