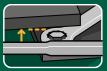

Universal socket style fits

Chrome vanadium allov steel (Cr-V) for exceptional strength and durability

Sturdy wrench rack construction lets you easily carry your tools right to the job

## **SATA 120XP™ Combination Ratcheting Wrenches X6 Design Series**

Introducing the SATA 120XP Combination Ratcheting Wrenches X6 Design Series, available in sizes 8, 10, 11, 13, 14, 17, 19 mm as a convenient 7-piece set. This new series boasts both, the functionalities of the award-winning SATA 1/2-inch drive 120XP professional ratchet and X6 design features. The new ratcheting wrenches come with the 120XP innovative head design with 120 positions and a 3 degree swing arc. Their sleek design and extralong beams provide better access in confined spaces. With two double-stacked 60-tooth pawls, the new combination ratcheting wrenches series delivers unparalleled torque control and reliability, even in the toughest environments. Thanks to their universal X6 design, the new ratcheting wrenches fit six different fastener types, including standard and rounded hex, Torx®, square, and spline drives.